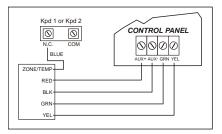

#### **TM40 to Panel Connections**

As shown in *Wiring Diagram*, the red, black, green, and yellow wires on the TM40 must be connected to their corresponding labeled terminals on the control panel's PCB. The blue wire is connected to either a keypad zone or external temperature sensor.

### Wiring Diagram