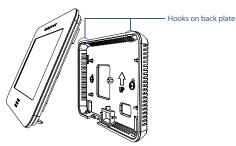

 Assemble both items by joining the hooks on the back plate to their respective slots on the front housing assembly.

NOTE: Make sure to connect the unit's 5-pin connector before proceeding to the next step.