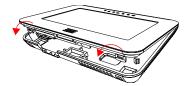

Printed in Canada | 06/2011 TM40 Quick Install Guide

 Secure the front housing assembly to the back plate by snapping it into place.

The installation process is complete.