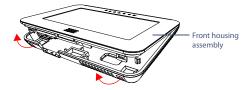

#### Installation

 Using a screwdriver, pry the front housing assembly from the back plate.

Mount the back plate to the wall by securing one screw in each of the dedicated mounting holes. Ensure that the UP arrow on the back plate is in the up position.