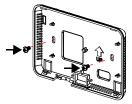

#### Installation

 Using a screwdriver, pry the front housing assembly from the back plate.

Mount the back plate to the wall by securing one screw in each of the dedicated mounting holes. Ensure that the UP arrow on the back plate is in the up position.